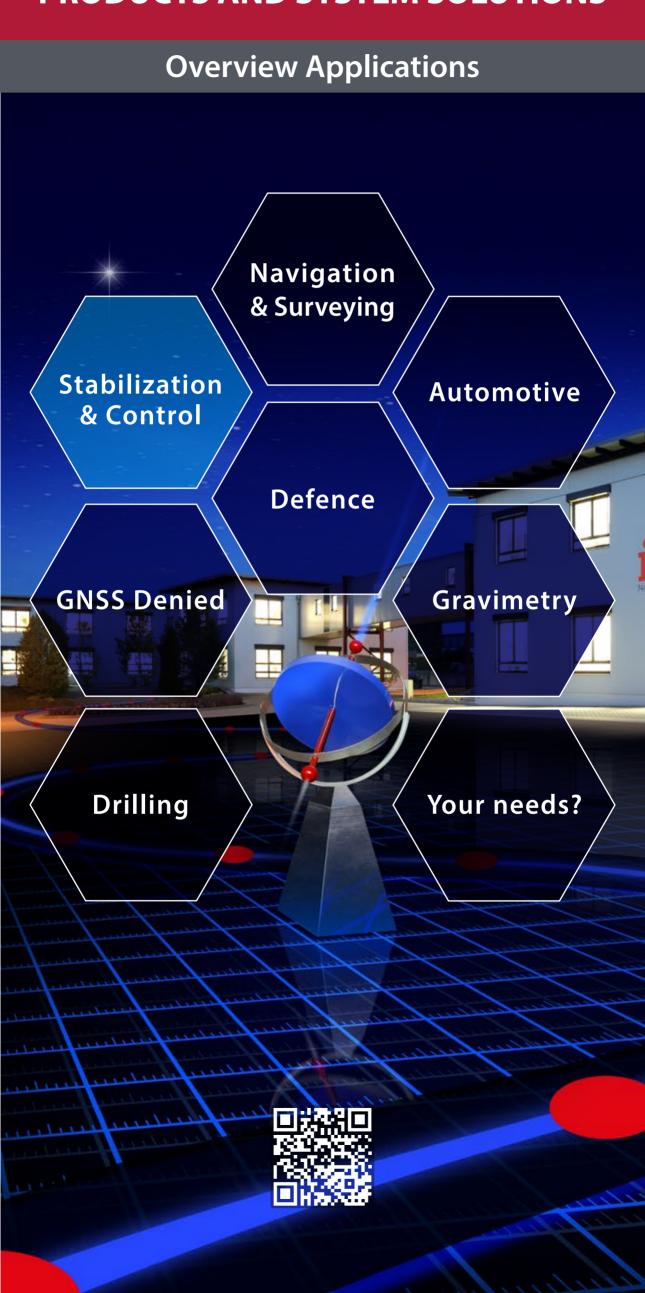

### **PRODUCTS AND SYSTEM SOLUTIONS**





# DEVELOPING SOLUTIONS FOR THE TASKS OF TODAY AND TOMORROW

**Stabilization & Control** 





## **STABILIZATION & CONTROL**





## **STABILIZATION & CONTROL**

## **Detection – Surveillance – Tracking**





# **STABILIZATION & CONTROL**

### **Customized Solutions**



#### **i**IPSC-PT-xx

Gyro stabilized Pan-Tilt Platforms for mobile and stationary applications, for standard and customer defined payloads



#### **iIPSC-ANTRAD**

Multi axes stabilizers with high angular resolution and and air applications



#### **iIPSC-TAP**

**Two-Axes Platforms** for mobile and stationary land and sea applications, for several payloads and in different configurations





# DEVELOPING SOLUTIONS FOR THE TASKS OF TODAY AND TOMORROW

Stabilization & Control





iMAR Navigation GmbH • Im Reihersb