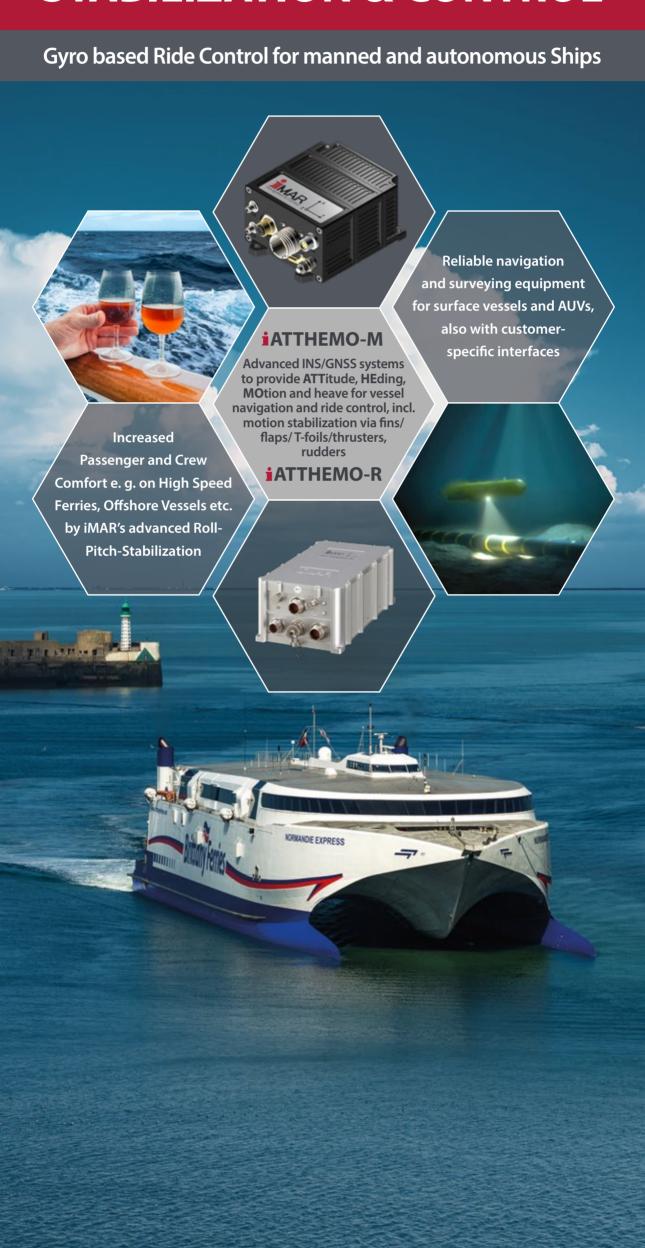

## **Detection – Surveillance – Tracking**

#### **i**IPSC-PT-xx

Gyro stabilized Pan-Tilt Platforms for mobile and stationary applications, for standard and customer defined payloads