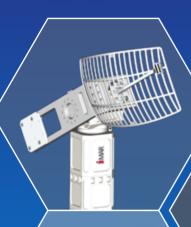

#### **i**IPSC-PT-xx

Gyro stabilized Pan-Tilt Platforms for mobile and stationary applications, for standard and customer defined payloads