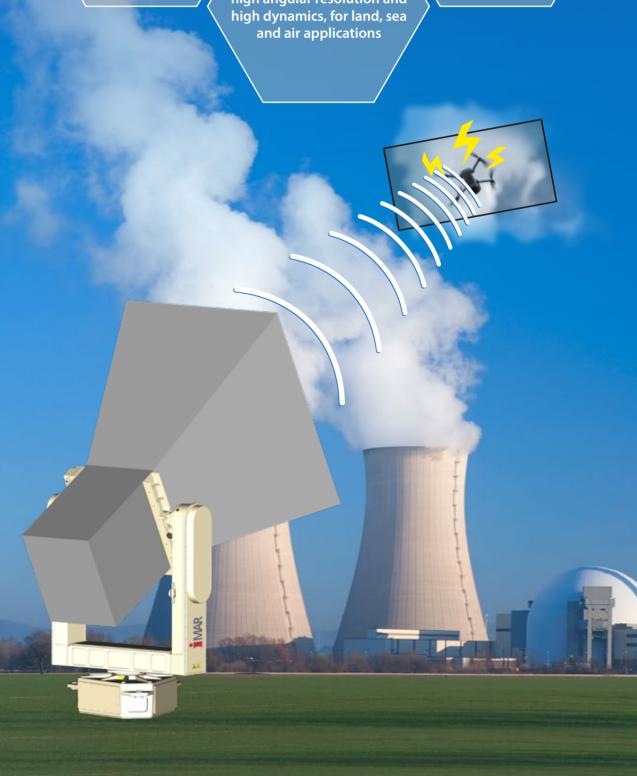

#### **iIPSC-ANTRAD**

Multi axes stabilizers with high angular resolution and and air applications