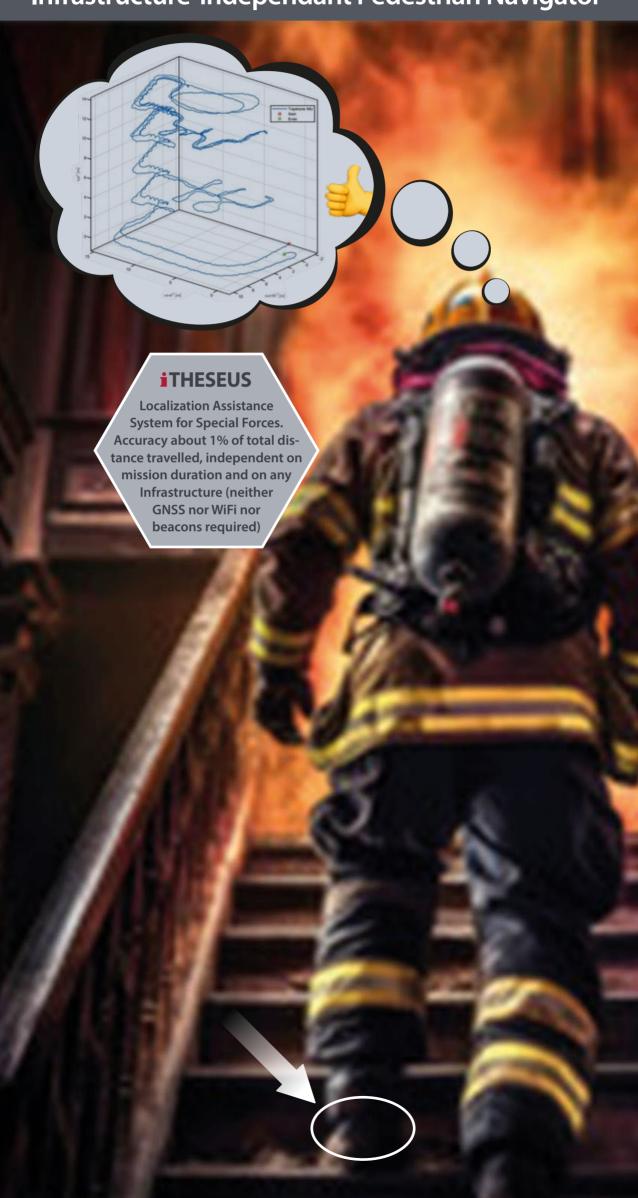

## Reliable Localization and Vehicle Monitoring

Infrastructure-independant Pedestrian Navigator