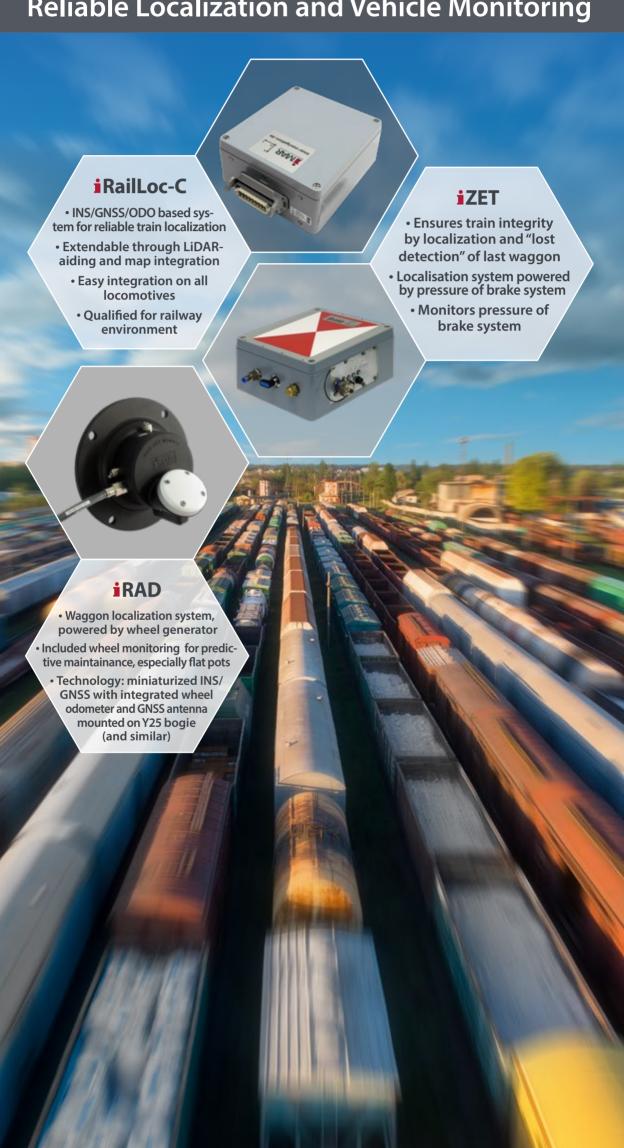

# **RAILWAY**

## Reliable Localization and Vehicle Monitoring

Infrastructure-independant Pedestrian Navigator