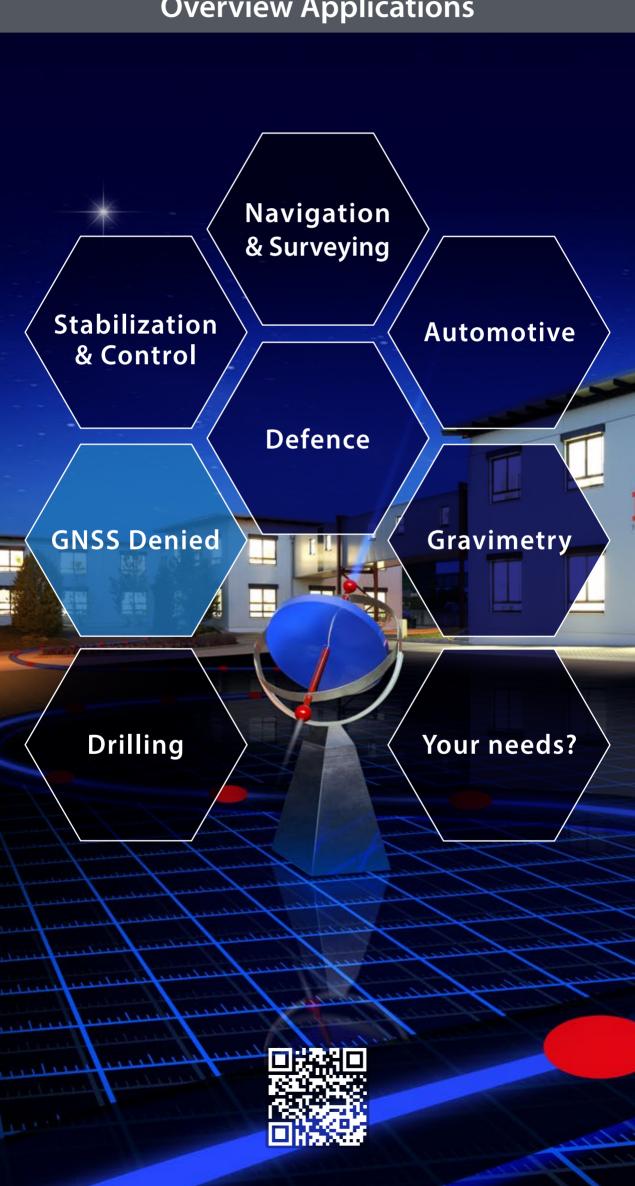

### **PRODUCTS AND SYSTEM SOLUTIONS**

## **Overview Applications**





# **DEVELOPING SOLUTIONS FOR THE TASKS OF TODAY AND TOMORROW**

**GNSS-DENIED** 





# **ILIANE**

# S DENIED NAVIGATION ROLL OF RECONTROL OF REC

# **LiDAR aided Navigation Equipment**

#### **iLIANE-LI**

Accuracy of about 0.1 %
of distance travelled, independent on mission duration
(without any aiding, no GNSS,
no odometer used)

#### **LIANE-LIGO**

Seamless Integration of Imaging LiDAR / IMU / GNSS / Wheel Odometer. Most accurate Vehicle Localization even in fully GNSS and Radio denied Environment

Autonomous
Localization & Navigation

**Map Acquisition & Updating** 

Precise Infrastructure Surveying, bridging of long and systemic GNSS outages



# **RAILWAY**



## Reliable Localization and Vehicle Monitoring









Infrastructure-independant Pedestrian Navigator





# DEVELO