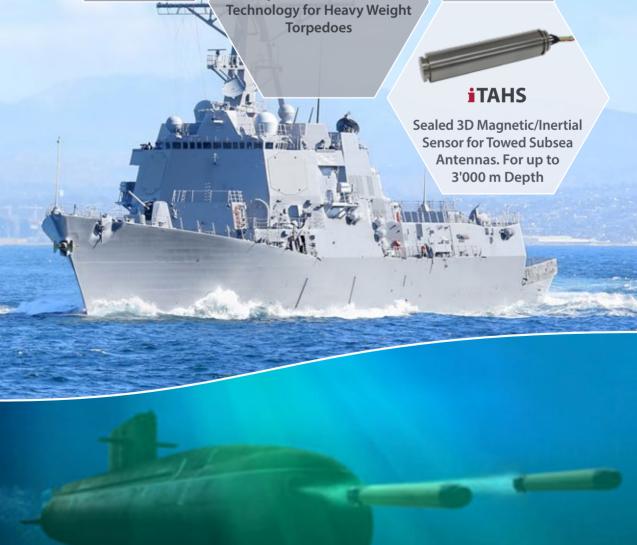

#### Sea & Subsea

Stabilized Pedestals and Gimbals for Antennas and Naval Weapons

**Deep Sea Sensors** 