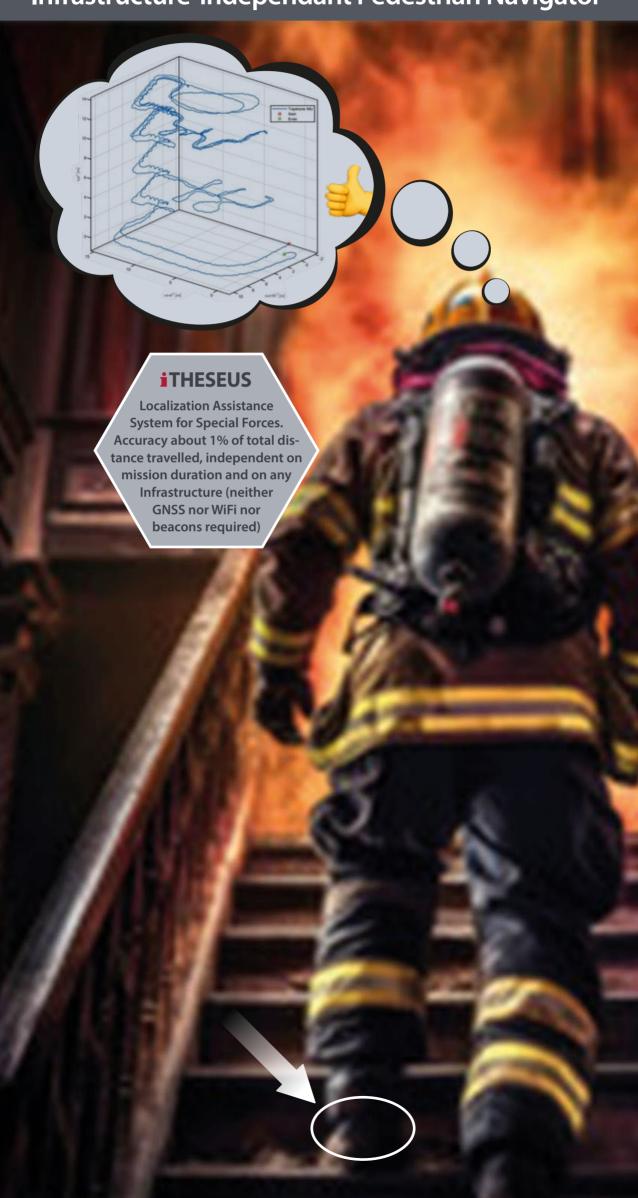

Precise Infrastructure Surveying, bridging of long and systemic GNSS outages

Infrastructure-independant Pedestrian Navigator