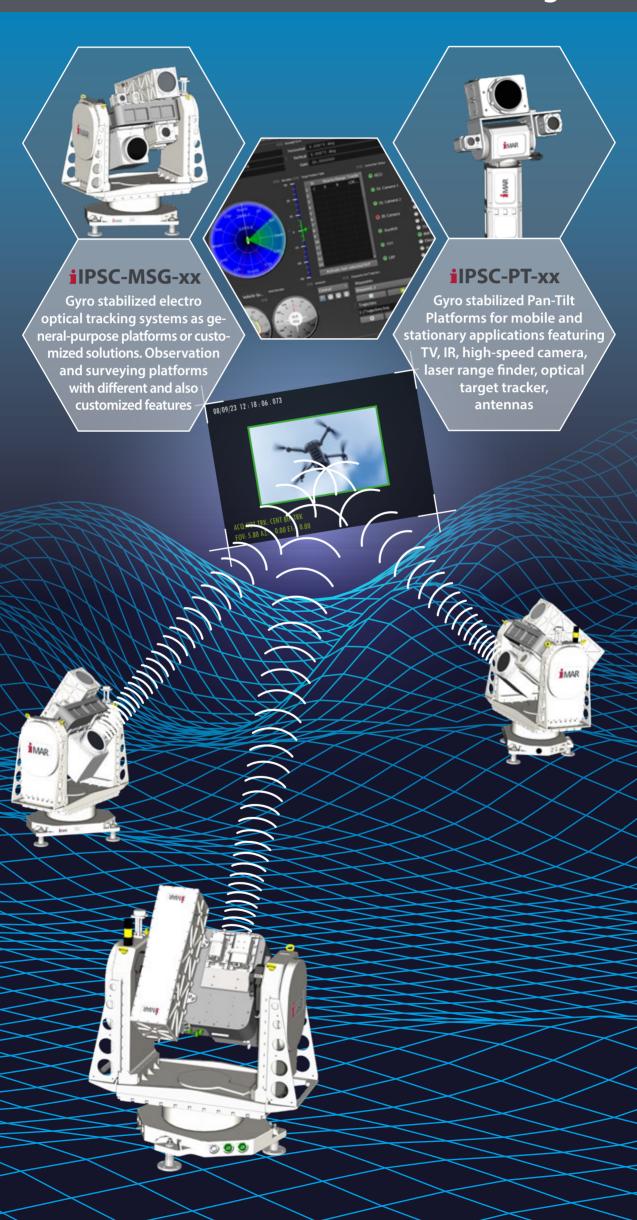

#### iIPSC-PT-xx

Gyro stabilized Pan-Tilt Platforms for mobile and stationary applications, for standard and customer defined payloads

#### **i**IPSC-PT-xx

**Gyro stabilized Pan-Tilt** Platforms for mobile and stationary applications, for standard and customer defined payloads