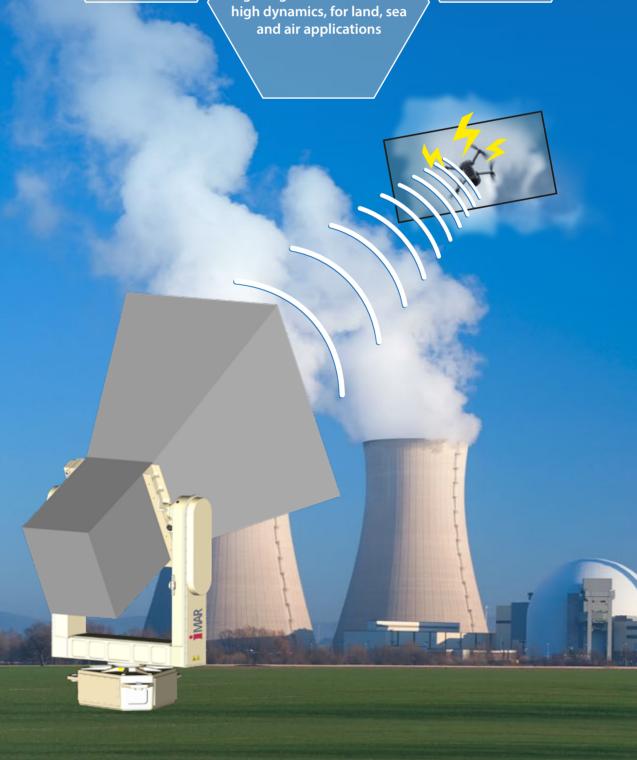

#### **iIPSC-ANTRAD**

Multi axes stabilizers with high angular resolution and and air applications