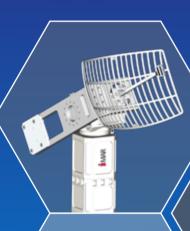

#### iIPSC-PT-xx

Gyro stabilized Pan-Tilt Platforms for mobile and stationary applications, for standard and customer defined payloads

#### **i**IPSC-PT-xx

**Gyro stabilized Pan-Tilt** Platforms for mobile and stationary applications, for standard and customer defined payloads