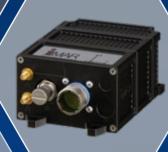

#### iTraceRT-MVT-6xx

Ultra performance RLG based INS/GNSS Systems for Surveying and Vehicle Motion Analysis & Control