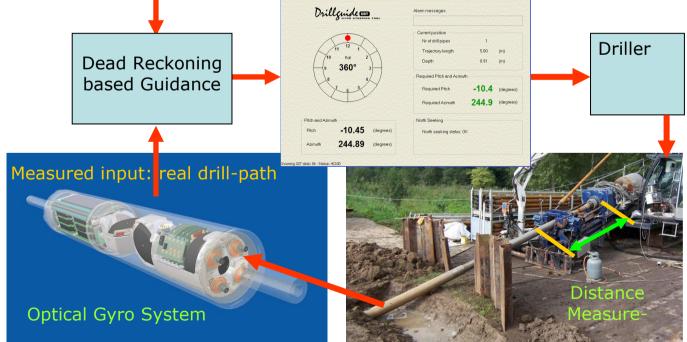

## iDrillGuide

The Most Precise Gyro Based Drillhead Guidance System A Leading System for Borehole Drilling and Surveying

DrillGuide is the gyro based online guidance tool to perform fully gyro guided drill holes over up to 2 km and following any programmed shape with an accuracy of better than 1 m per 1'000 m distance, used for horizontal (HDD) and vertical jobs.

- Sensor System Accuracy: 0.04 deg true north, 0.01 deg pitch accuracy
- No disturbance by magnetic fields (railways, power lines etc.)
- Online Position monitoring, no costly after-job surveying required
- No calibration at construction area required, operable by customer's staff