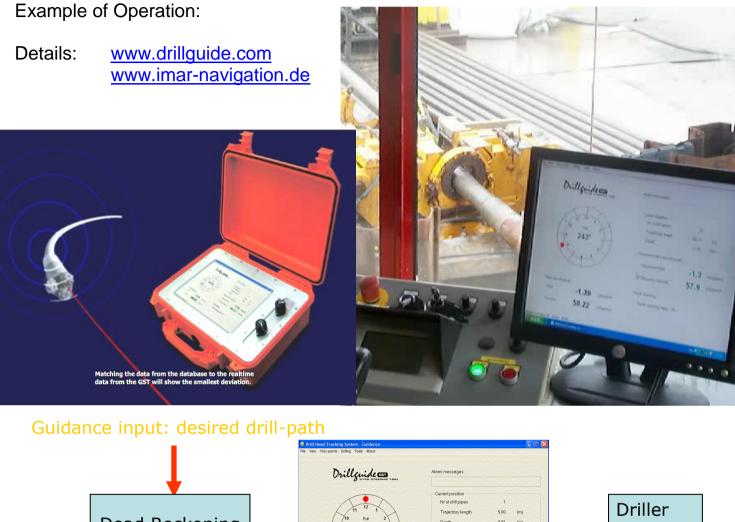

## iDrillGuide

The Most Precise Gyro Based Drillhead Guidance System A Leading System for Borehole Drilling and Surveying

DrillGuide is the gyro based online guidance tool to perform fully gyro guided drill holes over up to 2 km and following any programmed shape with an accuracy of better than 1 m per 1'000 m distance, used for horizontal (HDD) and vertical jobs.

- Sensor System Accuracy: 0.04 deg true north, 0.01 deg pitch accuracy
- No disturbance by magnetic fields (railways, power lines etc.)
- Online Position monitoring, no costly after-job surveying required
- No calibration at construction area required, operable by customer's staff