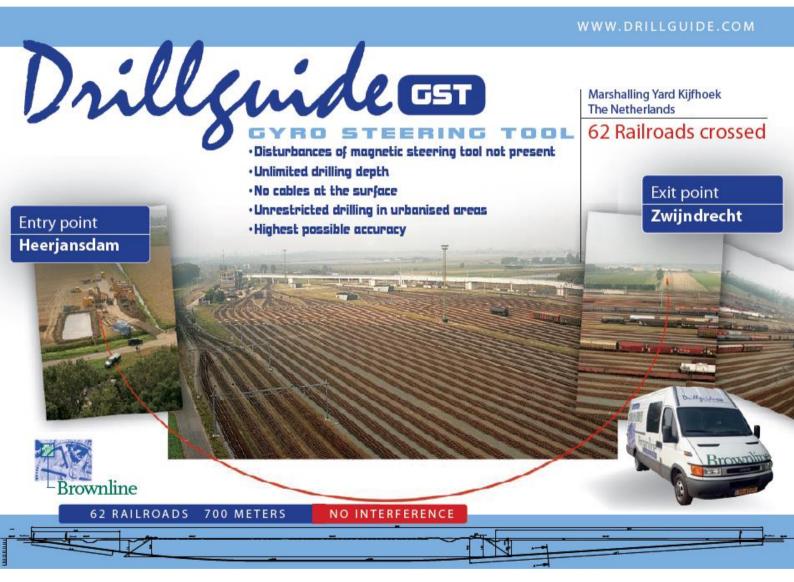

## iDrillGuide

The Most Precise Gyro Based Drillhead Guidance System A Leading System for Borehole Drilling and Surveying

DrillGuide is the gyro based online guidance tool to perform fully gyro guided drill holes over up to 2 km and following any programmed shape with an accuracy of better than 1 m per 1'000 m distance, used for horizontal (HDD) and vertical jobs.

- Sensor System Accuracy: 0.04 deg true north, 0.01 deg pitch accuracy
- No disturbance by magnetic fields (railways, power lines etc.)
- Online Position monitoring, no costly after-job surveying required
- No calibration at construction area required, operable by customer's staff